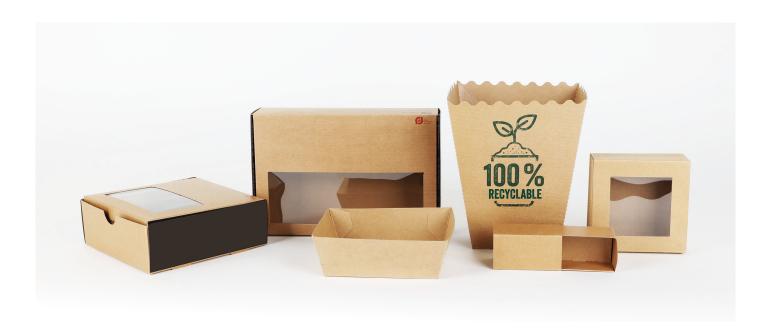

## JADEPROTEC® LIGHT

Multilayer, lightweight board for fruit and vegetable packaging (crates and trays), for dry and fatty foods. Suitable for disposable tableware and fast food. Perfect runnability and printability.

The packaging of fruit and vegetables demands a lot from a simple board. Packaging must be as lightweight as possible, but at the same time remain stable during packing and logistics in order shine at the POS afterwards. JadeProtec® light with recycled core and brown, black or white surface. Plastic-free, sustainable, environmentally friendly. Very good printability, also in digital printing, excellent whiteness and outstanding running and processing properties.

## **Applications**

Paper-cardboard composite for the production of folding cartons, trays, crates, pots, plant and flower packaging, liners for special corrugated board, honeycombs, converting.