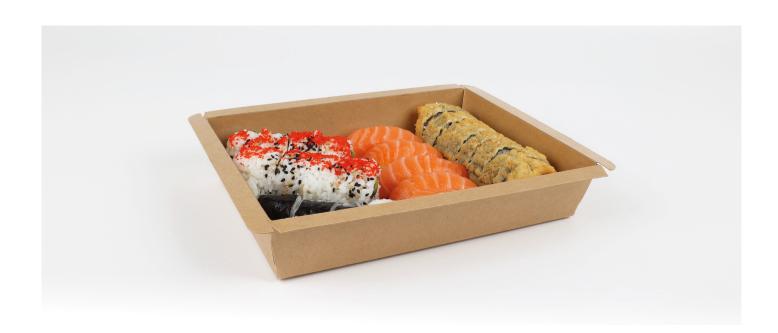

## JADEPROTEC® MULTISHIELD PP

Resource-saving composite material with moisture and grease barrier. Minimized plastic use. Recyclable.

Fibre-based laminate for use in food packaging, as disposable packaging for fast food or for the production of disposable tableware (plates, trays). Minimal use of film (4 my) for optimum barrier function. Proportion of secondary fibres in the product up to 99%, making it particularly sustainable. Suitable for direct food contact. Suitable for use in temperatures from -20°C to +160°C.

## **Applications**

Folding cartons, paper/board processing, converting. Especially suitable for packaging of moist, hot/cold and/or greasy food and pet food. Liners for display applications, honeycomb panels.